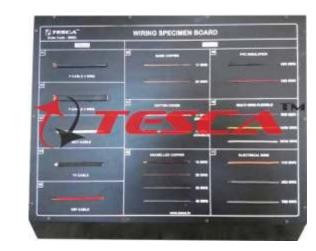

Order Code - 38002 Wiring Specimen Board

Wiring specimen board have been designed specifically to study different types of cables & wires.
 With help of this trainer student can make easy understanding with different kind of wires & cables. It consists following: -

## Cable:

- 1) F-cable 2 wire
- 2) F-cable 3 wire
- 3) WCT cable
- 4) TV cable
- 5) VSF cable

## D Wires:

| <br>                             |   |                     |
|----------------------------------|---|---------------------|
| 1) Bare copper                   | - | 17, 22, SWG         |
| 2) Cotton Cover                  | - | 17, SWG single,     |
|                                  |   | 17, SWG Double      |
| 3) Enameled Copper               | - | 10, 20, 30, 40, SWG |
| <ol><li>PVC insulation</li></ol> | - | 1/22, 1/25, SWG     |
| 5) Multiwire flexible            | - | 7/36, 14/36, 23/36, |
|                                  |   | SWG                 |
| 6) Electrical wire               | - | 1/18, 3/22, 7/20,   |
|                                  |   | SWG                 |
|                                  |   |                     |

## Dimension:

600 x 455mm, using aluminum steel, for batter safety, rigidness and contrast. Fixed on iron box with black powder coated.