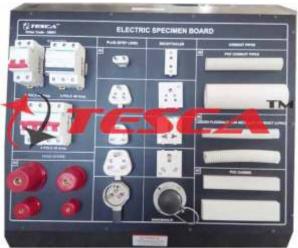

Order Code - 38001 Electrical Specimen Board

Electrical specimen board have been designed specifically to study different types of insulators, isolators conduit pipes, plugs and receptacles. With help of this trainer student can make easy understanding about electrical isolators & insulators.

- Isolators:
  - 2 pole 40A 01 3 Pole 40A - 01
  - 4 Pole 40A 01
- Insulators:

Low voltage electrical C25 m6 conical busbar insulator for 1500V-01 set.

- Plug (Stepless):
  2Pin 5A, 3Pin 6A, 3Pin (-) 10A, 3Pin 16A, 2Pin 20A Industrial.
- Receptacles:
  2Pin 5A, 3Pin 16A, 3Pin 10A, 5Pin 6A, 2Pin 20A with cap.
- PVC conduit pipe: Size ½ & 1 inch
- Liquid flexible non metallic conduct pipe: Size - ½ & 1 inch
- PVC cusing & caping: Size - 1 & 1½ inch
- Dimension:

600 x 455mm, using aluminum steel, for batter safety, rigidness and contrast. Fixed on iron box with black powder coated.

Note: Specifications are subject to change.