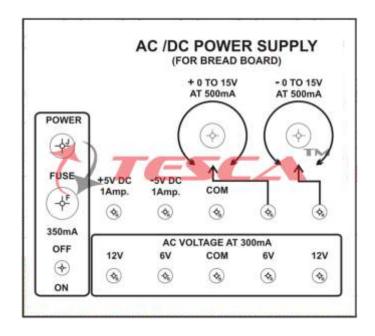

**16949** AC DC POWER SUPPLY has been designed specifically for Electrical /Electronics Lab where fixed DC +5Volt At 1Amp, Fixed DC-5V At 1Amp, Variable 0 - 15 V DC at 500mA & 0 to -15V DC At 500mA . AC voltage 0-6-12-18-24 Volt At 300mA or AC Voltage 12V - 6V - 0V-6V-12V at 300mA.

## **Specifications**

- 1. DC Power +5V at 1A; -5V At 1Amp, fixed.
- 2. DC 0 to 15V, 500mA variable.
- 3. DC 0 to -15V, 500mA variable.
- 4. AC voltage Fixed: 12V 6V 0V 6V 12V At 300mA . or AC voltage 0-6-12-18-24 Volt At 300mA fixed.