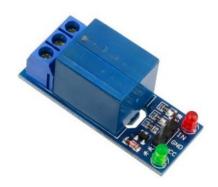

Order Code - 2223844.30 1 Channel 5V Relay Module

## Specifications:-

- 1 Channel Relay Board
- Operating Voltage 5v
- Max Current: 20ma
- Relay Contact Current Capacity At Ac 250v: 10a
- Relay Contact Current Capacity At Dc 5v: 10a
- One Normally Closed Contact And One Normally Open Contact
- Triode Drive, Increasing Relay Coil
- High Impedance Controller Pin
- Pull-Down Circuit For Avoidance Of Malfunction
- Power Supply Indicator Lamp
- Control Indicator Lamp
- Indicator For Relay Output Status
- Can Be Controlled Various Appliances & Other Equipment With Large Current.
- Standard Ttl Level Logic Controlled (AVR, Arduino, 8051, Pic, Arm)