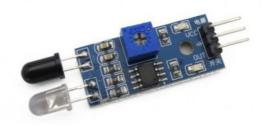

Order Code - 2223844.14 **Infrared Sensor** 

## **Specifications:-**

- Photo Detector And Preamplifier In One Package
- Internal Filter For Pcm Frequency
- Improved Shielding Against Electrical Field Disturbance
- Ttl And Cmos Compatibility
- **Output Active Low**
- Low Power Consumption
- High Immunity Against Ambient Light
- Continuous Data Transmission Possible (up To 2400 Bps)
- Suitable Burst Length ≥10 Cycles/Burst