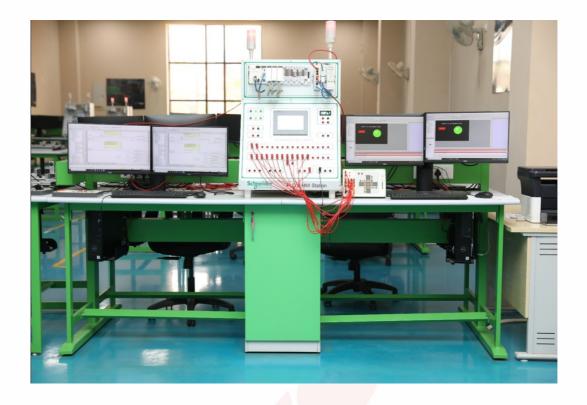

Order Code - 2223843.1 **PLC Table** 

## **Specifications:-**

- Size: 2700mmWx800mmDx1050mmH
- End Vertical Assembly, CRCA, Powder Coated finish
- Table Top:25mm thick PPB with post formed finish
- Single door fixed pedestal of size: 450mmWX450mmDX875ht-1nos
- Square Iron Pipe Frame, Powder Coated, Folding Structure
- Seating Capacity- 2 Students, 1 Pedastal Storage
- Centre Partition With Electricty Board
- Telescopic Cpu Holder- 2
- Power Supply Sockets 6/16A with switch(power supply rack)- 7 nos
- Table Top 25mm Post Formed Finish
- Foot Rest included