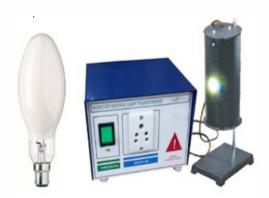

Order Code - 22236271.3 **MERCURY LAMP SOURCE** 

## **SCOPE OF LEARNING:-**

- Philips Make Mercury Vapour Lamp Is Supplied.
- With A Rated Output Of 80W, This Source Provides Sufficient Intensity For Almost Any Experiment.
- With A Good Light Source, Student Can Investigate Energy Levels Using Spectrometers.

## Features:-

- Unit Operated On 230V, 50 Hz + 10%
- Supplied With Instruction Manual

## Specifications:-

- Mercury Tube 80W/125W
- Power Source For Mercury Tube Plug And Play.
- Lamp Housing Provided For Tube Easy To Move And Remove.
- Housing Fitted On Heavy Base And 11" Length Of Rod.
- Housing Is Clamped On Rod Easy To Rotate In Any Direction.
- Connection Of Sodium Lamp Is Given By 2 Pin Plug.