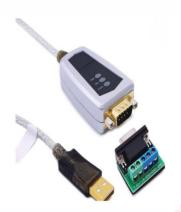

Order Code -22236212.1 USB to RS422 RS485 Serial Port Converter

## **Specifications:-**

- Usb To Rs485/Rs422 Converter It Easily Lets You Connect Rs485 Or Rs422 Device Directly To Your Laptop Pc Computer Usb Port
- Ideal For Industrial Environment :provides 600w Surge Protection And 15kv Esd Isolated Protection On Signal Pins To Protect Costly And Often Sensitive Control Equipment Against Electrical Damage
- Applications: Factory Automation System, Distributed Control System, Led Info Display Equipment, Plc Control And Management, Cnc Management, Scada (Supervisory Control And Data Acquisition), Medical Treatment/Medication Automation, Building Automation, Check On Work Attendance, Human Resource Management; Data Collection 4ft Usb Serial Rs-485 Rs-422 Adapter Cable Supports Windows 10 8 7, Mac And More; Plug-And-Play, No Power Supply Needed. Automatic Hand-Shaking Protocol Supported
- Chip: With High Performance Quality Processor Chip (FTDI-chipset Ft232) And I/O Auto Conversion Circuitry Which Makes Rs 485 To Usb Convertor One Of The Most Reliable Dongle On The Market, Port Design: There Are No Irg And Com Port Conflicts, Since The Port Do Not Require Any Additional Irq, Dma, Memory As Resources On The System; Rs485 For Half Duplex And Rs422 For Full Duplex Communication