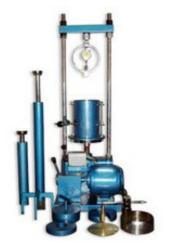

Tesca Technologies Pvt. Ltd.

Order Code – 22236207.10 CALIFORNIA BEARING RATIO APPARATUS (MANUAL)

## Specifications:

- Included Items:
- Manual Cbr Load Frame
- 11,000lbf (48.8kN) Load Ring With Dial Indicator
- Penetration Piston With 3in <sup>2</sup> (1,935.5mm <sup>2</sup>) Face
- 1x 0.001in Penetration Dial Indicator With Holder
- Accessories:
- Cbr Surcharge Weights Are 5lb And Available In Annular Or Slotted Models
- Bra-55 Cbr Test Set Has Components Needed For Cbr
- Testing To Astm And Aashto Standards
- Bra-67 Cbr Swell Plate With Threaded Stem For Easy Insertion And Removal In Cbr Testing
- Bra-68 Cbr Swell Tripod For Accurate Soil Swell Measurements
- Bra-61 Cbr Spacer Disc Used With Mold To Ensure Proper Size Of Soil Sample
- Cbr Filters Made Of Paper Or No. 100 Stainless Steel Mesh And Used In Compaction To Separate Spacer Disc From Soil
- Bra-70 Cbr Cutting Edge For Removal Of Field Samples
- Load Capacity 11,000lbf (48.8kN)