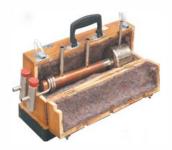

Order Code - 22236201.6 **Searle's Apparatus for Thermal Conductivity of copper** 

## Specifications:-

- Comprising Of A Copper Bar 25mm In Diameter And 300mm In Length Fitted With A Steam Jacket Heater At One End To Be Supplied From A Steam Boiler, And A Copper Water Cool Spiral At The Other End.
- The Bar Has Tubes For Inlet Of Water And For Thermometers.
- Fitted In A Superior Quality Wooden Case. Packed With Felt For Thermal Insulation And Removable From The Front Showing The Construction.