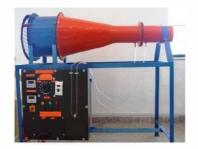

Order Code - 22236201.5 **Axial Flow Fan Test rig** 

## **Specifications:-**

- Rotor Outer Dia 300 mm. & Fan Hub Dia 150 mm. (Mounted In Ball Bearings & Dynamically Balanced.) Blades - 8 Nos. Made Of Aluminum Standard Aero Foil Section.
- Rotor Drive Rotor Is Driven By A 1 Hp D.C. Shunt Motor With Speed Control To Vary The Fan Speed From 100 To 2700 Rpm.
- Anemometer For Measurement Of Air Flow
- Butterfly Valve At Outlet To Control Discharge Pressure. .
- Capacity Flow 0.8 M<sup>3</sup>/sec., Pressure Rise 50 mm w. g.