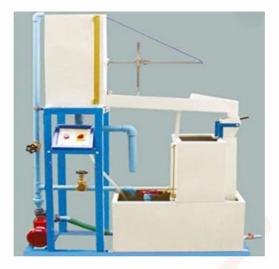

Order Code - 22236175.5 Flow Through an Orifice

## **Specifications:-**

- Directly Measure The Total Head, Head Loss And Diameter Of A Vertical Water Jet .
- Integral Pitot Traverse With Blade To Measure Head In The Jet And Diameter Of Jet
- Sharp-Edged Orifice: 13mm Diameter (MINIMUM)
- Square Orifice: 9mm (MINIMUM) •
- Triangular Orifice: Minimum 12mm (EACH Side) •
- Circular Orifice: Length 13mm With 60° Contraction And 60° Diverging Section
- Circular Orifice: Length 13mm With 29mm Diameter Bell-Mouth
- Circular Orifice: Length 60mm With 29 Mm Diameter Bell-Mouth
- Circular Orifice: Length 60mm With 29 Mm Diameter Bell-Mouth
- Orifice Material: Aluminum