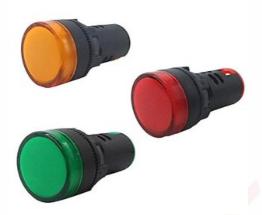

**Order Code - 22236170.70 Led Panel Indicator** 

## **Specifications:-**

- Led Indicators Utilise Multi-Chip Technology
- Material: Plastic
- Mount Hole: 22mm Back Panel Lock Nut Fixing
- Color: Available In Red, Green, Yellow
- Low Power Consumption But Brighter Than Standard Incandescent Indicators
- Modern And Effective Replacement For Traditional 22mm Pilot Lights Modern And Effective Replacement For Traditional 22mm Pilot Lights
- Dia 22mm AC 220V, 20mA

Note: Specifications are subject to change, Photos shown above are Indicative, Actual Product can Vary.

**GSTIN**: 08AADCT8576E1ZZ