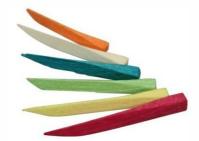

Order Code – 22236167.1.5 Wooden interdental wedges

## Specification :-

- Eco-Friendly Wooden Wedges
- Should Have Perfect Hardness, Elasticity And Shape Memory.
- Round Tips Protect Gingival From Damage, Smooth Round Edge, And Square Stern.
- Contains Small, Medium And Large Sizes