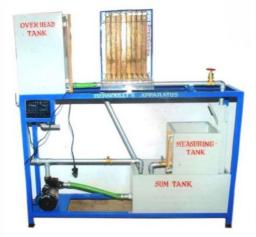

Order Code - 22236149.2 Bernoulli's Apparatus

## **Specifications:-**

- Bernoulli's Apparatus To Measure The Complete Static Head Distribution Along A Horizontal Venturi Tube
- Transparent Working Section And Manometer Tubes To Provide High Visual Display
- Multiple Manometers For Direct Measurement Of Static Heads
- Robust Circular-Section Venturi Tube
- Downstream Flow Control Valve
- Flow Rate: Minimum 25 L.Min 1
- Inside Diameter Of Venturi Inlet: 25 ~ 30mm
- Inside Diameter Of Venturi Throat: 15 ~ 20mm
- Inside Diameter Of Venturi Outlet: 25 ~ 30mm
- Pressure Tappings: 11 Or More
- Manometer Tube Range: 0 ~ 400mm
- Required Accessories: Hand-Pump, Outlet Tubing, Pipe Clips And Printed Operation Manual