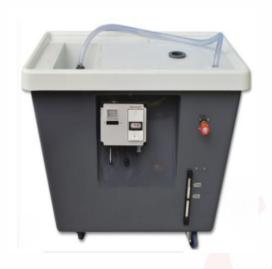

Order Code - 22236149.1 Digital Hydraulic Bench

## **Specifications:-**

- The Digital Hydraulic Bench Should Provide A Controlled Recirculating Water Supply And Accurate Flow Meter For Hydraulic And Fluid Mechanics Experiments
- Electronic Flow Meter And Digital Flow Display Facility For Accurate Measurements
- Should Be Made Of Lightweight Fiber Glass
- Lockable Wheels For Easy Mobility With Stability
- Top Of The Bench Should Be Flat For Holding Experiment Modules
- The Bench Should Have A Sump Tank With A Submersible Pump
- Sump Tank Capacity: 150 Liter (minimum)
- Flow: 55 Liters/Minute (maximum)
- Pressure: 450mbar (maximum)
- Flow Meter Display: L.S 1 And L.Min 1
- Resolution: 0.001 L.S 1 And 0.1 L.Min 1 Or Better
- Power Source: 220~230v Ac, 50hz, 1 Phase