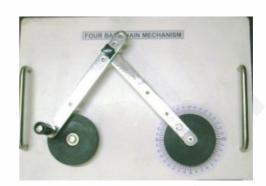

## Specification:-

- A Typical Four Bar As The Name Denotes, Is Formed Of A Kinematic Chain Of Four Members Connected By Revolute Joints. This Can Have Four Possible Configurations With A Different Link Fixed As Frame Each Time.
- Mounted On Weather Proof 8 Mm Thick Ivory Bakellite Board.
- 6" Long Steel Grips For Easy Carrying Around All Linkages Made Of 3 Mm Thick With Chrome Coating
- Connecting Pins Made Of Brass
- Pen Holes On Linkages
- Angular And Linear Scale Labels