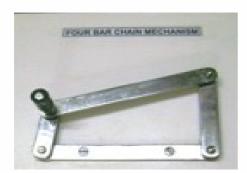

## Specification:-

- A Typical Four Bar As The Name Denotes, Is Formed Of A Kinematic Chain Of Four Members Connected By Revolute Joints. This Can Have Four Possible Configurations With A Different Link Fixed As Frame Each Time.
- Mounted On Weather Proof 8 Mm Thick Ivory Bakellite Board.
- 6" Long Steel Grips For Easy Carrying Around All Linkages Made Of 3 Mm Thick With Chrome Coating
- Connecting Pins Made Of Brass
- Pen Holes On Linkages
- Angular And Linear Scale Labels