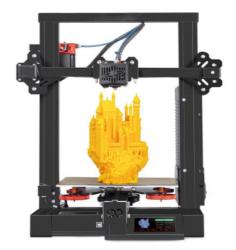

## **Description:**

- The double-gear metal extruder is equipped with a spring elasticity adjustment design and a special titanium alloy pipe, which reduces the risk of nozzle clogging, makes the output more uniform, and the printing is more stable.
- It adopts a new detachable platform of a special coating combined with spring steel so you can remove moels by bending or popping. It is not easy to deform at high temperature and has a longer lifespan.
- Widely compatible with PLA/ABS/PETG/TPU filaments.
- 3D printer is equipped with a 32-bit motherboard and SMT32 chip, a memory up to 1M FLASH making the system run smoother and faster; The Silent stepper driver ensures that the motherboard has silent printing and accurate voltage output to ensure better printing experience.
- Equipped with a material break detection switch, it can always detect the machine power failure and pause printing, and the automatic recovery function will continue printing when the power is re-connected.
- Metal leveling screws and mold springs, which are ergonomic and convenient to use; Intelligent fan system, which automatically shuts down after cooling, prolongs the life of the machine.
- 3.5-inch touch screen, easy to operate.