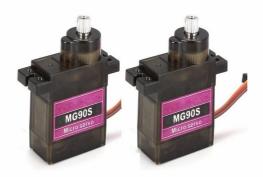

Order Code - 22235501.77 Small servo metal gear(MG90s)

## **Specifications:-**

- Working Torque: 2kg/Cm Reaction Speed: 0.11 Seconds / 60 Degrees (4.8v)
- Weight: 13.6g servo come with arm set
- Stall torque: 1.8kg/cm(4. 8v )2.2kg/cm(6v)
- Operating speed: 0. 1sec/60degree(4. 8v), 0. 08sec/60degree(6v)
- Servo: Digital Servo Operating Voltage: 4.8v- 6v Structural Material: Metal gear Coreless Motor DUAL BALL Axle Bearing Fit for ALL kind of R/C Toys

Note: Specifications are subject to change, Photos shown above are Indicative, Actual Product can Vary.

Export Sales: +91-9829132777 India Sales: +91-9588842361

IT-2013, Ramchandrapura Industrial Area, Sitapura Extension, Jaipur-302022, India.