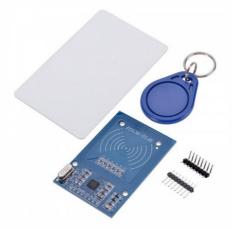

## RC522 RFID 13.56MHZ Reader Writer Module Features:-

- Integrated MF RC522
- 13.56MHz contactless communication card chip.
- Low-voltage, low-cost, small size of the non-contact card chip to read and write.
- Suitable for Smart meters and portable handheld devices.
- Advanced modulation and demodulation concept completely integrated in all types of 13.56MHz passive contactless communication methods and protocols.
- 14443A compatible transponder signals.
- ISO14443A frames and error detection.
- Supports rapid CRYPTO1 encryption algorithm, terminology validation MIFARE products.
- MFRC522 support MIFARE series of high-speed non-contact communication, two-way data transmission rate up to 424kbit/s.
- Low cost, and ideal for user equipment development.
- The reader and RF card terminal design meets advanced applications development and production needs.
- Can be directly loaded into the various reader molds, very convenient.

## RC522 RFID 13.56MHZ Reader Writer Module Specifications:-

Operating Current :13-26mA / DC 3.3V

Idle Current :10-13mA / DC 3.3V

• Sleep Current: < 80uA Peak Current: < 30mA

Operating Frequency: 13.56MHz

## Tesca Technologies Pvt. Ltd.

Order Code - 22235501.72 Rfid Reader - tags

- Supported card types: mifare1 S50, mifare1 S70 MIFARE Ultralight, mifare Pro, MIFARE **DESFire**
- Environmental Operating Temperature: -20 80 degrees Celsius
- Environmental Storage Temperature: -40 85 degrees Celsius
- Relative humidity: relative humidity 5% 95%
- Reader Distance: ≥ 50mm / 1.95" (mifare 1)
- Module interface: SPI
- Data transfer rate: Maximum 10Mbit/s