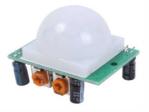

Order Code - 22235501.57 **Pir motion Detector module** 

## Specifications:-

- Infrared Sensor with Control Circuit Board
- The Sensitivity and Holding Time Can be Adjusted
- Working Voltage Range: DC 4.5V- 20V
- Current Drain: <60uA Detection Range: <140°
- Voltage Output: High/Low level Signal: 3.3V TTL output
- Detection Distance: 3 to 7m (can be adjusted)
- Delay Time: 5 to 200s (Can be Adjusted, Default 5s +/- 3%)
- Blockade time: 2.5s (Default) Work temperature: -20-+80°C
- Dimension: 3.2cm x 2.4cm x 1.8cm (Approx)
- Sensitive Setting: Turn to Right, Distance Increases (About 7M); Turn to Left, Distance Reduce (About 3M)
- Time Setting: Turn to Right, Time Increases (About 200S); Turn to Left, Time Reduce (About 5S).