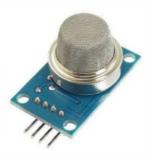

Order Code - 22235501.49 Mq-5 methane liquefied gas sensor

## **Specifications:-**

- Operating Voltage: 5V DC
- Operating Temparature:-20~40 degree celcius
- High sensitivity to LPG, natural gas, town gas.
- Small sensitivity to alcohol, smoke.
- Stable and long life.
- Simple drive circuit.
- Fast response.
- This MQ-5 Methane LPG Liquid Propane Gas Sensor Module is widely used in gas leakage detecting pieces of equipment in family and industry, are suitable for detecting LPG, natural gas, town gas, avoid the noise of alcohol and cooking fumes and cigarette smoke