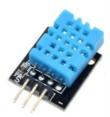

Order Code - 22235501.45 **Humidity sensor** 

## **Specifications:-**

- The module can detect the surrounding environment of the humidity.
- High reliability and excellent long-term stability
- The output from the digital output
- Humidity measuring range: 20%~90%RH(0~60 degree (temperature compensation).
- Temperature measuring range: 0~+60degree.
- Humidity measurement accuracy: ±5.0%RH.
- Temperature measurement accuracy: ±2.0degree.
- Low power consumption.
- The module can detect the surrounding environment of the humidity and temperature
- High reliability and excellent long-term stability
- The output from the digital output
- Has fixed bolt hole and easy installation