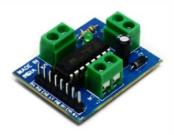

Order Code - 22235501.23 **Motor driver module** 

## Specifications:-

- The driver two holes of 3 mm dia.
- Male burg-stick connectors for supply, ground and input connection.
- Screw terminal connectors for easy motor connection.
- High noise immunity inputs.
- Operating Voltage(VDC): 4.5 to 12
- Peak Current (A): 600 mA
- No. of Channels: 1

Note: Specifications are subject to change, Photos shown above are Indicative, Actual Product can Vary.

Export Sales: +91-9829132777 India Sales: +91-9588842361

IT-2013, Ramchandrapura Industrial Area, Sitapura Extension, Jaipur-302022, India.