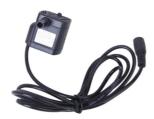

Order Code - 22235501.14 Water pump module

## Specifications:-

- Flow adjustable water pump is designed fully submersible for both fresh water and saltwater.
- This pump creates water flow and aerates your aquarium to simulate natural ocean / river environment.
- The pump is a must have accessory for you fish tank, fountain and more.
- Submersible water pump for aquarium, fountain, fish pond, etc Flow rate is adjustable with knob in front of the pump With 2 suction cups at the bottom and to be used in water only

Input Voltage: DC12 V

Power: 3W

Flow Rate: Max. 200L / H (44GPH) Hmax.: 1.3-4.9 feet / 0.4-1.5 meters

Note: Specifications are subject to change, Photos shown above are Indicative, Actual Product can Vary.