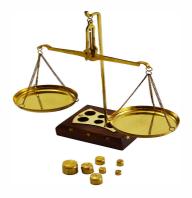

Order Code - 22235501.120 **Mechanical Vintage Weighing Machine** 

## **Specifications:-**

- Miniature brass traditional balance(weighing machine with weight).
- Material: Brass.
- Color: Gold.
- Product dimension: 6.5x3x7.5 inch.
- Strong brass structure and shiny finish. An antique addition to any home or office décor. Also a great accessory for gifting purpose on different occasions. Do not wash, clean with cloth.